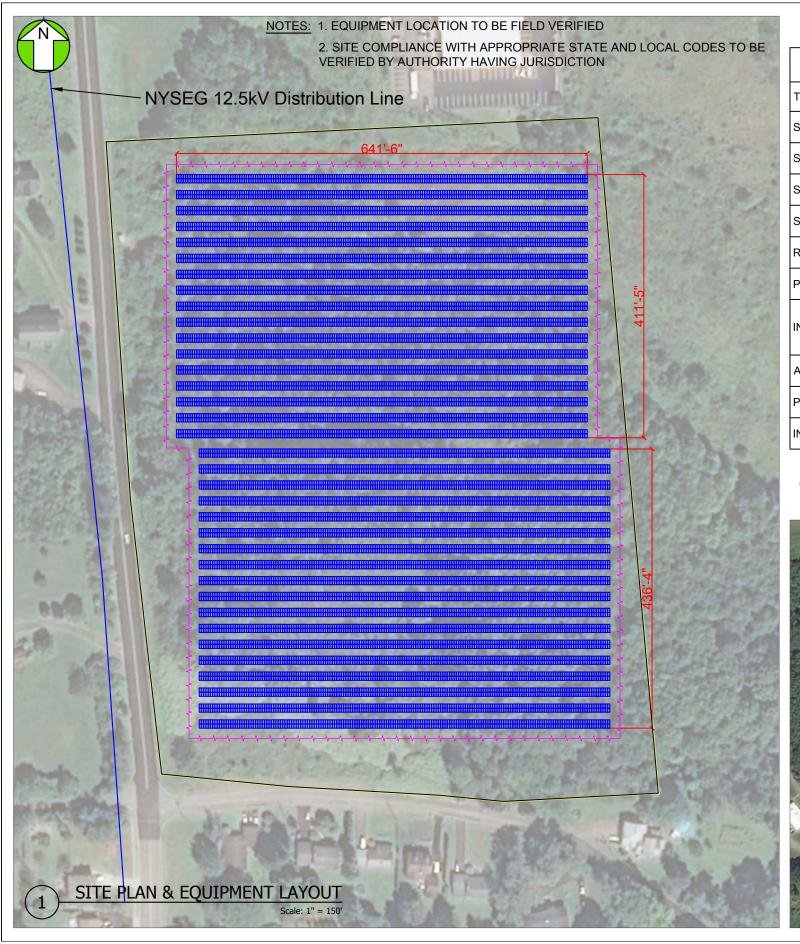

| PV SYSTEM SUMMARY          |                               |
|----------------------------|-------------------------------|
| TOTAL STC DC SYSTEM SIZE   | 5605.60kW                     |
| SOLAR MODULE MODEL         | CANADIAN SOLAR BIFACIAL DC    |
| SOLAR MODULE STC DC RATING | 440 W                         |
| SOLAR MODULE INFO          | 83.9" x 41.3" x 1.2", 62.6lbs |
| SOLAR MODULE COUNT         | 12740                         |
| RACKING SYSTEM             | GROUND MOUNT RACKING          |
| PITCH OF ARRAY             | 20°                           |
| INVERTER MODEL             | 35 x CHINT CPS SCA125KTL-DO   |
| ARRAY AZIMUTH              | 180°                          |
| PANEL CLEARANCE            | 3'                            |
| INTERCONNECTION VOLTAGE    | 12.5kV-3PHASE(NYSEG)          |

O Original Site Plan 11/13/20
No. Revision/Issue Date

General Notes

PV SYSTEM OVERVIEW

Property Line

Proposed PV System

THE FUTURE OF ENERGY INDEPENDENCE

6500 Sheridan Drive Suite 120 Buffalo, NY 14221 866-80-RENEW

PV Installation Professional

Project Name and Addre

1200 Reynolds Road, Johnson City, NY 13790,

| Drawn By<br>CR     | Checked By |
|--------------------|------------|
| Date<br>11/13/2020 | Date       |
| Scale<br>AS NOTED  | PV-S1      |